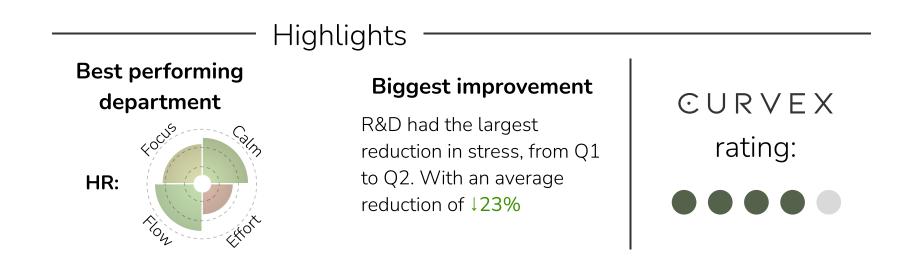

Warning: R&D was very stressed during the snapshot taken March 21. Their stress levels where 143% higher then second most stressed department.

#### Summary

Nulla ac venenatis nisi, eget posuere ligula. Vestibulum feugiat rutrum 123% eleifend. Pellentesque habitant morbi tristique senectus et netus et malesuada fames ac turpis egestas. Vivamus nec est vehicula, blandit magna id, lobortis urna. Quisque a diam 14.2% et sem egestas sagittis. Nam volutpat 10.3% aliquet lacus gravida condimentum. Nam vitae est feugiat, venenatis ligula ut, commodo purus. Sed feugiat nisl nec 19.1% varius porta. Suspendisse interdum bibendum metus eget malesuada. Vestibulum condimentum 123% dapibus ante, quis semper lacus sollicitudin elementum.

#### Department: Human Resources

#### **Stress**

Nulla ac venenatis nisi, eget posuere ligula. Vestibulum feugiat rutrum 123% eleifend. Pellentesque habitant morbi tristique senectus et netus et malesuada fames ac turpis egestas.

Critical: Lorem ipsum dolor sit amet, 143% consectetur adipiscing elit. Etiam et nisl ultrices, malesuada lorem vitae, laoreet lectus.

#### Summary

Nulla ac venenatis nisi, eget posuere ligula. Vestibulum feugiat rutrum 123% eleifend. Pellentesque habitant morbi tristique senectus et netus et malesuada fames ac turpis egestas. Vivamus nec est vehicula, blandit magna id, lobortis urna. Quisque a diam 14.2% et sem egestas sagittis. Nam volutpat 10.3% aliquet lacus gravida condimentum. Nam vitae est feugiat, venenatis ligula ut, commodo purus. Sed feugiational nec 19 1% varius portal Suspendisse interdum hibendum metus

| Seu leugiat fiist fiet 13.170 valius pol ta                                 | . Suspendisse interdum bibendum metus             |  |
|-----------------------------------------------------------------------------|---------------------------------------------------|--|
| eget malesuada. Vestibulum condimentum ↓23% dapibus ante, quis semper lacus |                                                   |  |
| sollicitudin elementum.                                                     |                                                   |  |
| Strengths                                                                   | ——— Weakness ———                                  |  |
| + Eget posuere ligula rutrum ↓23% dapitus.                                  | - Vestibulum feugiat rutrum ↓ <mark>3.3%</mark> . |  |
| + Vestibulum feugiat rutrum 13.3%                                           | - Interdum feugiat quis 13.3% porta               |  |

- + Vestibulum feugiat rutrum 13.3%.
- + Interdum feugiat quis  $\downarrow$ 3.3% porta.
- Interdum feuglat quis ↓3.3% porta.