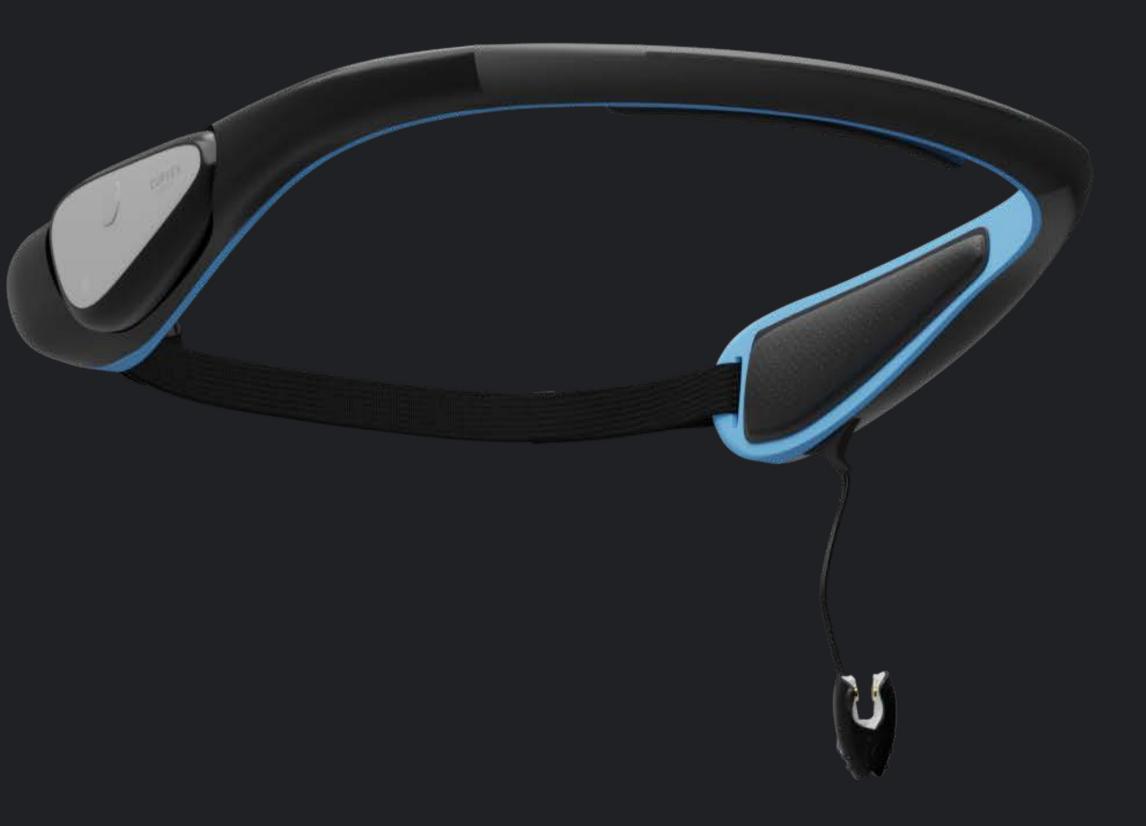

### HEALTH TECH

## CURVEX

### **Product**:

A lightweight EEG brain scanner and app

**Purpose:** Mental health awareness, tracking, and aid