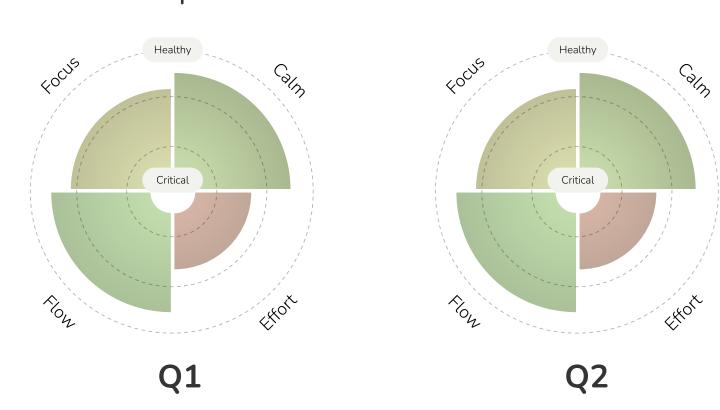

Warning: R&D was very stressed during the snapshot taken March 21. Their stress levels where 143% higher then second most stressed department.

#### Summary

Nulla ac venenatis nisi, eget posuere ligula. Vestibulum feugiat rutrum 123% eleifend. Pellentesque habitant morbi tristique senectus et netus et malesuada fames ac turpis egestas. Vivamus nec est vehicula, blandit magna id, lobortis urna. Quisque a diam 14.2% et sem egestas sagittis. Nam volutpat 10.3% aliquet lacus gravida condimentum. Nam vitae est feugiat, venenatis ligula ut, commodo purus. Sed feugiat nisl nec 19.1% varius porta. Suspendisse interdum bibendum metus eget malesuada. Vestibulum condimentum 123% dapibus ante, quis semper lacus sollicitudin elementum.

#### Department: Human Resources

#### **Stress**

Nulla ac venenatis nisi, eget posuere ligula. Vestibulum feugiat rutrum 123% eleifend. Pellentesque habitant morbi tristique senectus et netus et malesuada fames ac turpis egestas.

Critical: Lorem ipsum dolor sit amet, 143% consectetur adipiscing elit. Etiam et nisl ultrices, malesuada lorem vitae, laoreet lectus.

#### Summary

Nulla ac venenatis nisi, eget posuere ligula. Vestibulum feugiat rutrum 123% eleifend. Pellentesque habitant morbi tristique senectus et netus et malesuada fames ac turpis egestas. Vivamus nec est vehicula, blandit magna id, lobortis urna. Quisque a diam 14.2% et sem egestas sagittis. Nam volutpat 10.3% aliquet lacus gravida condimentum. Nam vitae est feugiat, venenatis ligula ut, commodo purus. Sed feugiational nec 19 1% varius portal Suspendisse interdum hibendum metus

| Seu leugiat fiist fiet 13.170 valius pol ta                                 | . Suspendisse interdum bibendum metus             |  |
|-----------------------------------------------------------------------------|---------------------------------------------------|--|
| eget malesuada. Vestibulum condimentum ↓23% dapibus ante, quis semper lacus |                                                   |  |
| sollicitudin elementum.                                                     |                                                   |  |
| Strengths                                                                   | ——— Weakness ———                                  |  |
| + Eget posuere ligula rutrum ↓23% dapitus.                                  | - Vestibulum feugiat rutrum ↓ <mark>3.3%</mark> . |  |
| + Vestibulum feugiat rutrum 13.3%                                           | - Interdum feugiat quis 13.3% porta               |  |