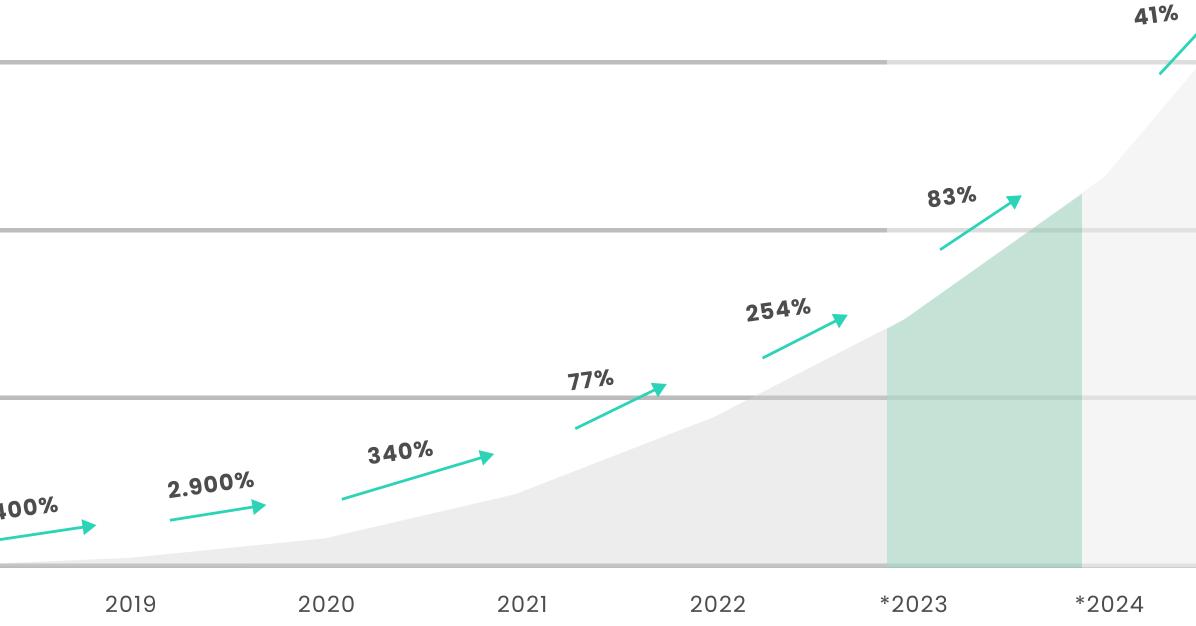

### TRACTION

## A GENUINE GROWTH CASE

|                                                                                                                     | DKK        |                    |
|---------------------------------------------------------------------------------------------------------------------|------------|--------------------|
| <ul> <li>Revenue increase between 100-300% YoY.</li> <li>Re-investments in product portfolio and team.</li> </ul>   | 50,000,000 |                    |
| <ul> <li>H1 2022 budget, exceeded.</li> </ul>                                                                       | 35,000,000 |                    |
| We had a <b>positive</b> financial result in 2021.<br>On track for a <b>positive</b> result of 6.2mDKK i 2022.      | 30,000,000 |                    |
| 2022 revenue already +15mDKK as of October.<br>2023 pipeline already +20mDKK in<br>commitment.                      | 15,000,000 |                    |
| * Growth rates for 2023, 2024 and 2025 are expectations, assumptions and projections, and can be subject to change. | 0          | <b>3.4</b><br>2018 |