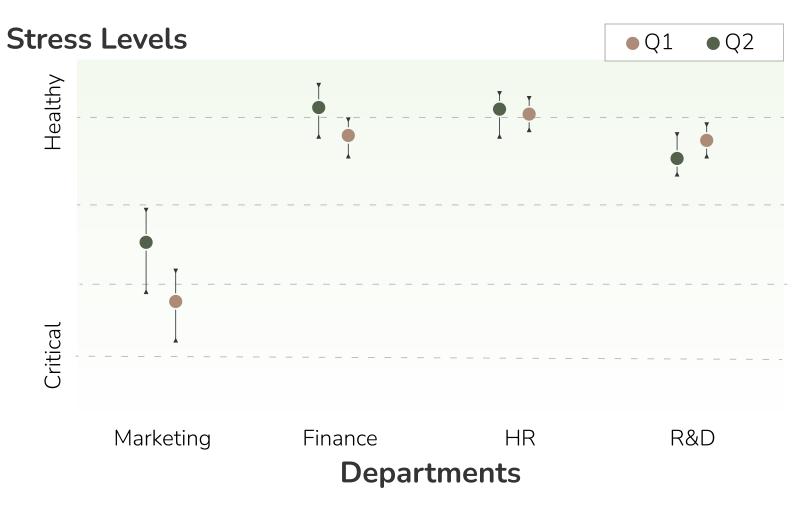

Warning: R&D was very stressed during the snapshot taken March 21. Their stress levels where 143% higher then second most stressed department.

#### Department: Human Resources

#### **Stress**

Nulla ac venenatis nisi, eget posuere ligula. Vestibulum feugiat rutrum 123% eleifend. Pellentesque habitant morbi tristique senectus et netus et malesuada fames ac turpis egestas.

Critical: Lorem ipsum dolor sit amet, 143% consectetur adipiscing elit. Etiam et nisl ultrices, malesuada lorem vitae, laoreet lectus.