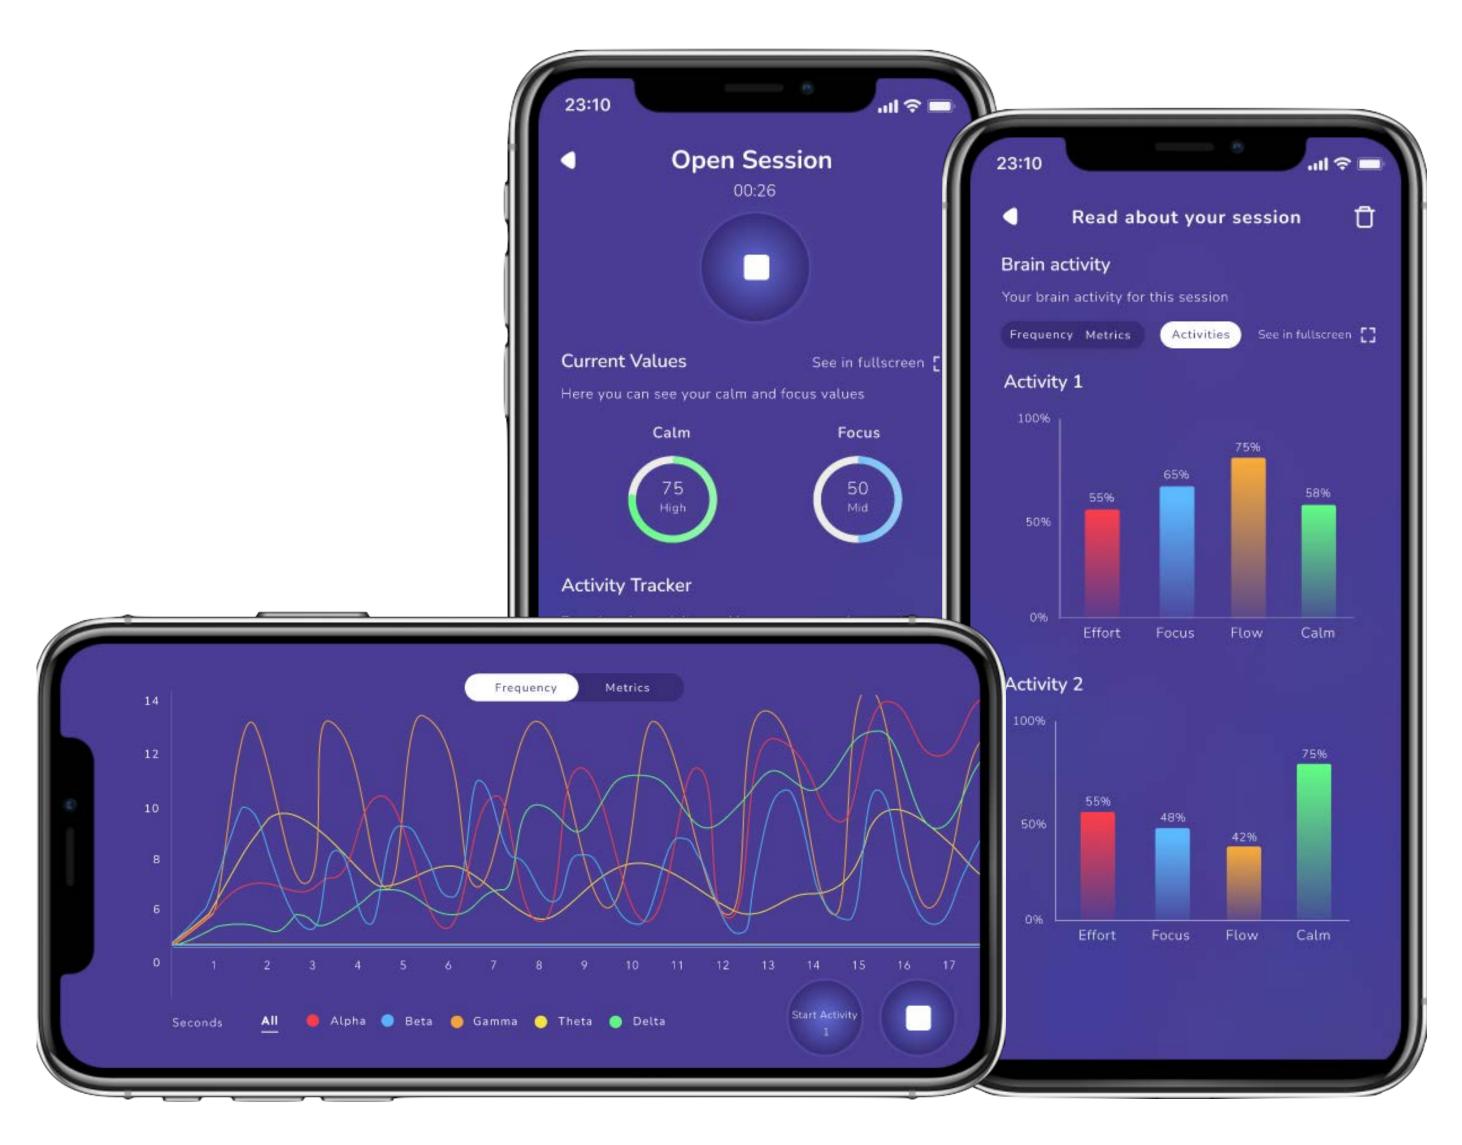

## TRACKING WITH OUR APP

- Monitor realtime cognitive signals including mental effort, focus, flow, and calm.
- 2. Isolate individual activities for immediate or longitudinal comparisons.
- 3. Challenge friends in group exercises or workshops and compare results.
- 4. Optimize individual performance with personal insights.

#### **B2B**

- Therapists
- Mental Health Experts
- Performance Coaches
- Ed-Tech Specialists
- Sports Coaches
- eSports Enthusiasts
- HR Managers

23:10 ...I 🗢 🗖 Û Read about your session Brain activity Your brain activity for this session Activities See in fullscreen Frequency Metrics Calm 100% 65% 50% 45% 21% 0% Focus 100% 75% 52% 48% 50% Measure your cognitive performance during different activities and track your success 0% 2 1