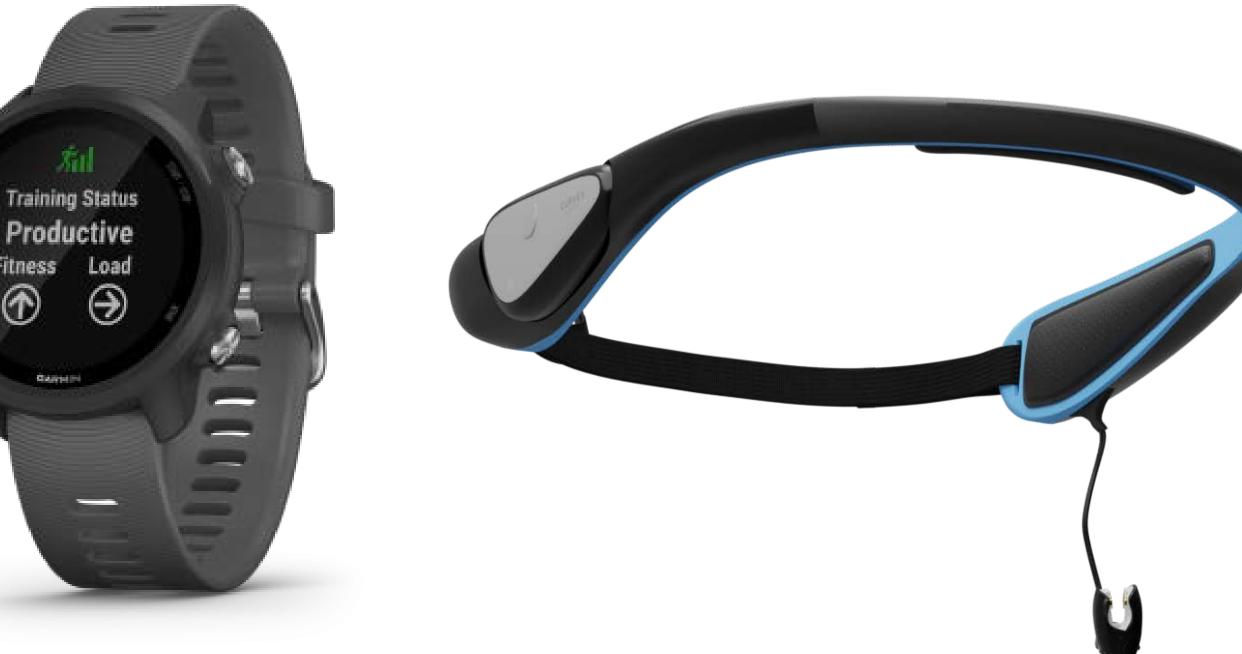

## CURVEX

### **Product**:

A lightweight EEG brain scanner and app

**Purpose:** Mental health awareness, tracking, and aid

## PHILOSOPHY

The typical tracking tool known to the public is the pulse watch.

Pulse watches help users with tracking their daily steps and, subsequently, improving their physical health as well.

As you can track your daily steps, we want our users to be able to track and improve their mental states, and become more aware of their daily progress.

We help the user track their mental states through a EEG inspired neuro-headband.

Fitness 