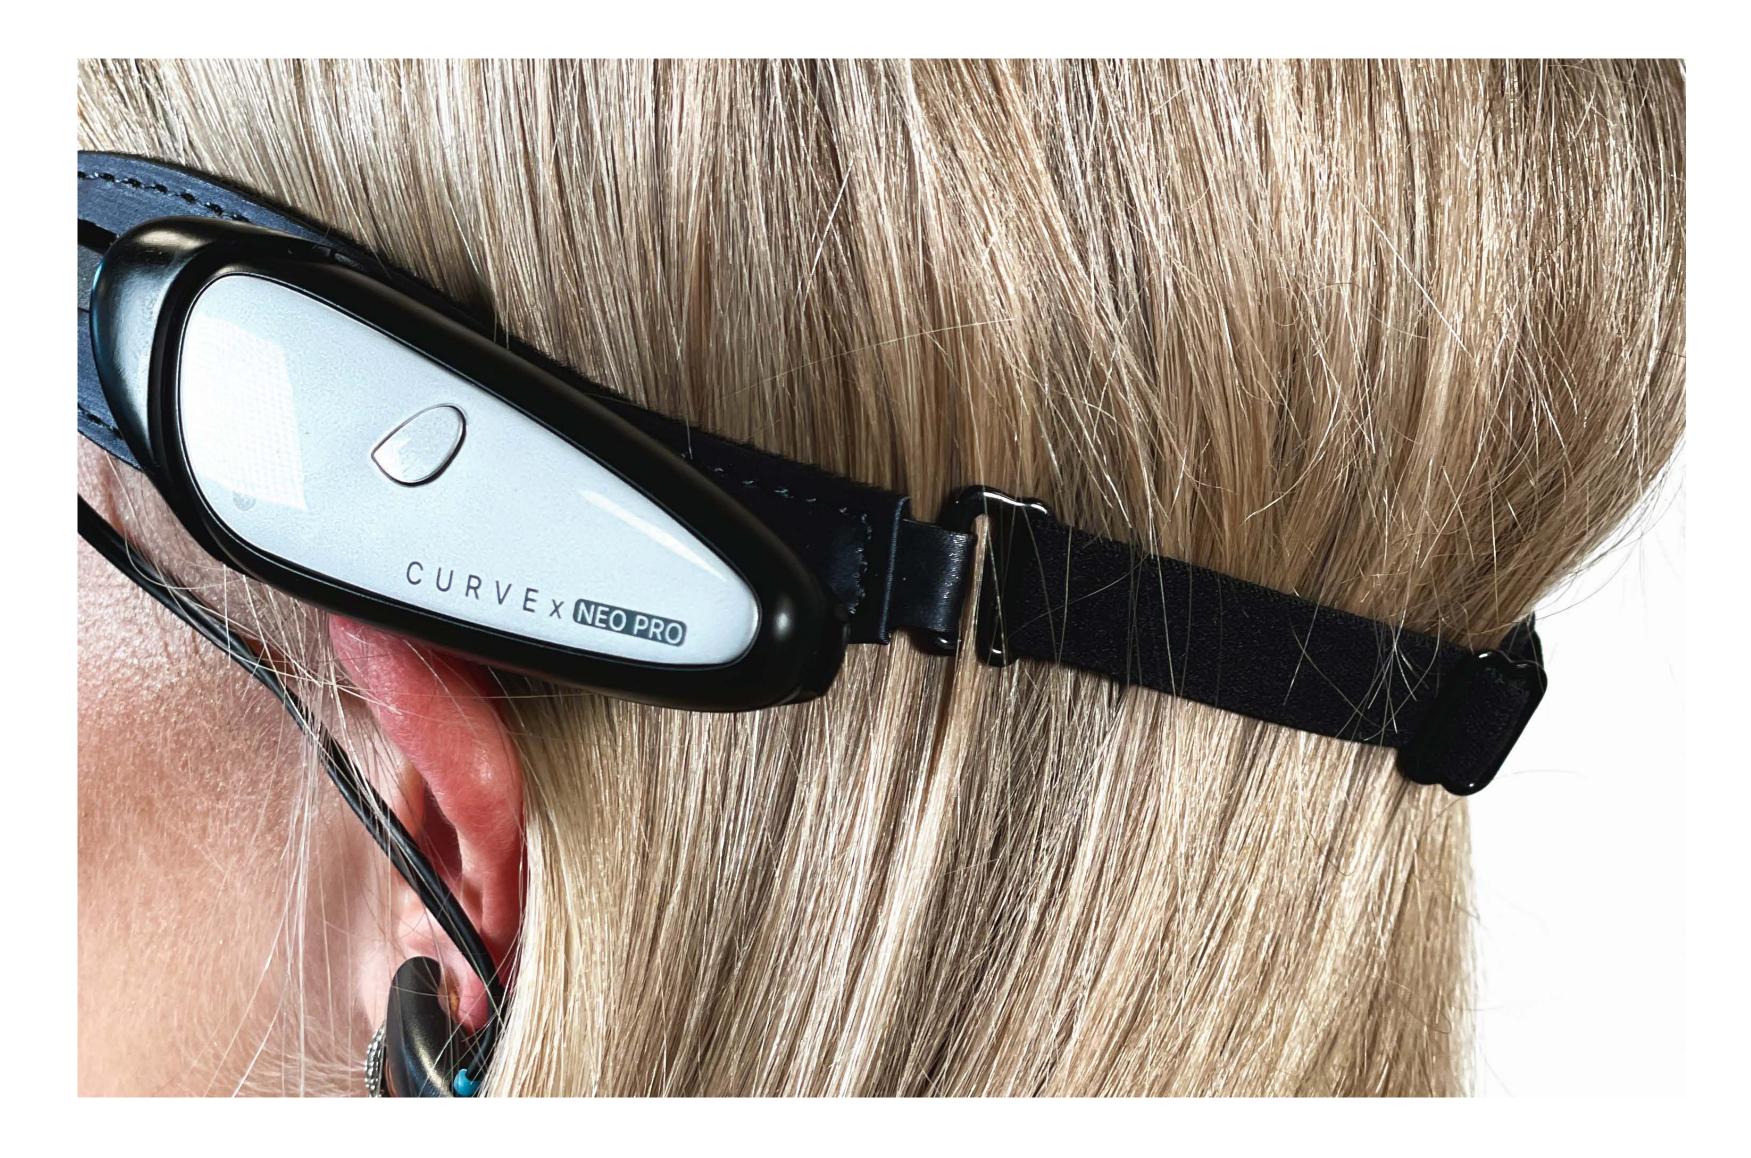

### HEALTH TECH

## CURVEX

### **Product**:

A lightweight EEG brain scanner and app

**Purpose:** Mental health awareness, tracking, and aid